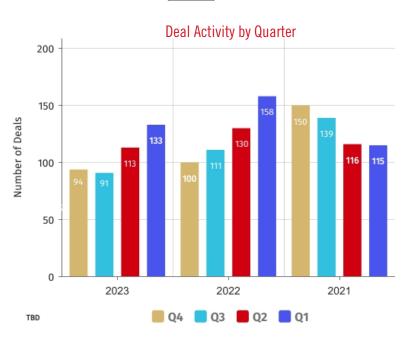

## Q4 2023 highlights

We tracked 94 relevant transactions during the fourth quarter of 2023, showing a slight decrease (-6%) compared to the same period last year.

Accenture finished 2023 with the most deals completed in 2023. Their 8 deals in Q4 included: Digital transformation consultancy, **Incapulate**; Cloud consultancy, **Ocelot Consulting**; Digital experience agency, **Rabbit's Tale**; Data & Al Consultancy, **Red Kite**; IT services provider, **Solnet**; Stagwell's Healthcare marketing firm, **Concentriclife**; Digital optimization firm, **The Shelby Group**; and Creative consultancy, **The Storytellers**.

#### Q4 Total = 94 Deals