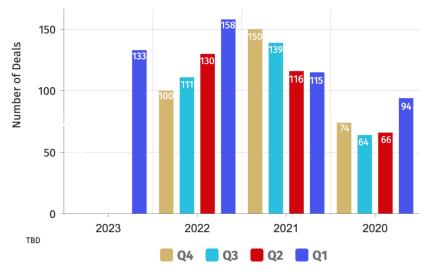

# Despite continued market worries

Q1 2023 saw 133 transactions completed, comparing reasonably well with the historic high of 158 for the same period a year ago (due in part to a catch up post-Covid). Nevertheless, a 12% drop in deal count is a stark reminder that an air of caution hovers among some buyer groups.

#### Q1 Total = 133 Deals

MARCH