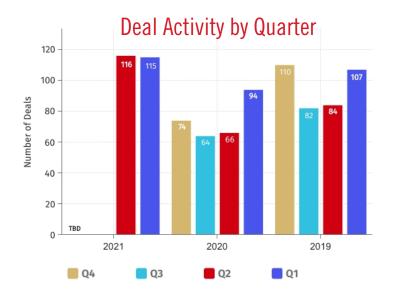

## Picking Up Speed

We tracked 116 relevant transactions for the second quarter of 2021, a whopping 76% increase over the same period a year ago. For a non-pandemic year comparison, we also compared it to 2019 and measured a solid increase of 38% — so this comeback appears to be real. This acceleration in deal count is likely to continue as businesses return to pre-pandemic rhythms, and deals that were put on hold are moving forward.

#### Q2 Total = 116 Deals